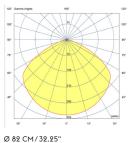

#### LAMP RATING

Voltage Frequency IP Rating Classification Socket 220-240V 50/60Hz IP20 Class II I x E27 Max. 30W CFL lamp Max. 18W LED bulb

#### **BULB RECOMMENDATION**

Lamp base Dimensions Light source shape Max wattage Light source type

E27 Ø125 X 175mm G125 See rating LED