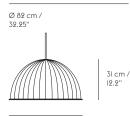

# 46 cm / 18"

Ø 55 cm / 21.7''

5.6 cm / 9.9'

Ø 9 cm / 3.5"

CEILING CAP

Ø 55 CM/21.7'