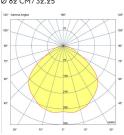

#### LAMP RATING

Voltage Frequency IP Rating Classification Socket 220-240V 50/60Hz IP20 Class II I x E27 Max. 30W CFL lamp Max. 18W LED bulb

#### **BULB RECOMMENDATION**

Lamp base Dimensions Light source shape Max wattage Light source type

E27 Ø125 X 175mm G125 See rating LED