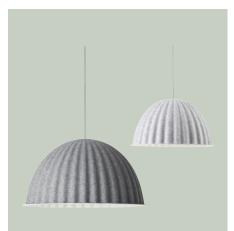

# UNDER THE BELL PENDANT LAMP - EU VERSION

ISKOS-BERLIN ON THE DESIGN "Under The Bell is more than just a lampshade—when situated over a table or in an open space, the bellshaped light creates its own space within the environment. As such, the design embraces and shelters the people underneath, both in a physical and abstract manner, for an intimate atmosphere. The design is made using fibers from recycled plastic bottles that, along with its unique shape, enables Under The Bell to absorb sound and improve the acoustics of any room."

#### DESCRIPTION

Under The Bell is a pendant lamp that is multi-functional as the design not only provides an ambient light but also enhances the acoustics of the room. With its raw, tactile texture that comes from its shade being produced using recycled plastic felt, Under The Bell is an example of modern design with hints to Scandinavian values. The design blends effortlessly into open spaces within any home, restaurants, hotels, workplace and education institution.