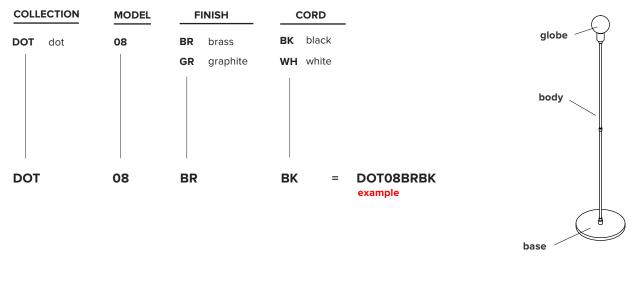

|
| certifications: |                                                                                                                                                                                                                                                                               |
| warranty:       | 2 years                                                                                                                                                                                                                                                                       |



## lambert&fils

**ORDER GUIDE: SKU** 



#### FINISH



#### NOTES:

- not protected against liquids (refer to IP20)
- additional charges for modifications or for special orders
- please refer to maintenance sheet on website for cleaning instructions

### EU ENERGY LABEL