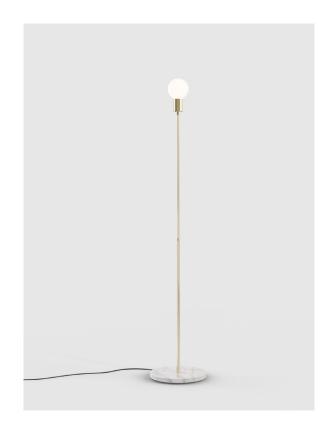

### DOT LUNA FLOOR

The Dot Collection combines the directness of exposed, spherical bulbs with the rich materiality of brass. Focused, geometric compositions contain these two features, balancing line, surface, and luminous points. The result is a collection of lamps based in the reflectivity of brass—lamps that are both atmospheric and firm.

| type:           | floor                                                                                                                                                                                                                                                                         |
|-----------------|-------------------------------------------------------------------------------------------------------------------------------------------------------------------------------------------------------------------------------------------------------------------------------|
| construction:   | brass body and hardware<br>milk glass globe<br>marble base<br>vinyl cord                                                                                                                                                                                                      |
| specifications: | source: LED lamp provided (G9 base)<br>power consumption: 4.5W<br>lumen output: 971Im<br>colour temperature: 2700K included<br>* 3000K available upon request<br>colour rendering index: 80 CRI standard<br>* $\geq$ 90 CRI upon request<br>expected lifetime: $\geq$ 25 000h |
| cord length:    | 96" / 244 cm<br>foot switch positioned at 24"/ 61 cm from lamp                                                                                                                                                                                                                |
| weight:         | 10 lb / 4.6 kg                                                                                                                                                                                                                                                                |
| certifications: |                                                                                                                                                                                                                                                                               |
| warranty:       | 2 years                                                                                                                                                                                                                                                                       |