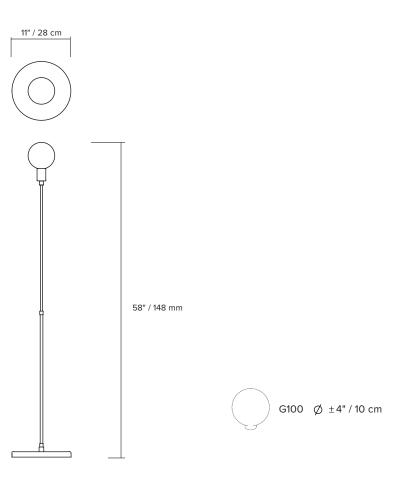

| type:           | floor                                                                                                                                                                                                                                                                         |
|-----------------|-------------------------------------------------------------------------------------------------------------------------------------------------------------------------------------------------------------------------------------------------------------------------------|
| construction:   | brass body and hardware<br>milk glass globe<br>marble base<br>vinyl cord                                                                                                                                                                                                      |
| specifications: | source: LED lamp provided (G9 base)<br>power consumption: 4.5W<br>lumen output: 971Im<br>colour temperature: 2700K included<br>* 3000K available upon request<br>colour rendering index: 80 CRI standard<br>* $\geq$ 90 CRI upon request<br>expected lifetime: $\geq$ 25 000h |
| cord length:    | 96" / 244 cm<br>foot switch positioned at 24"/ 61 cm from lamp                                                                                                                                                                                                                |
| weight:         | 10 lb / 4.6 kg                                                                                                                                                                                                                                                                |
| certifications: |                                                                                                                                                                                                                                                                               |
| warranty:       | 2 years                                                                                                                                                                                                                                                                       |