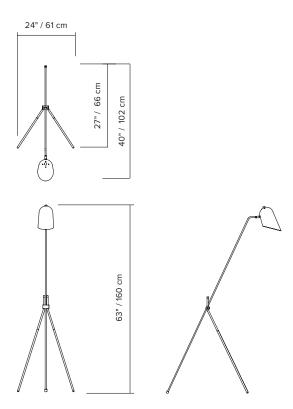

**control:** refer to our recommended list of dimmer models

cord length: 96" / 244 cm

footswitch positionned at 24"/61 cm from body

**weight:** 6.0 lb / 2.7 kg

warranty: 2 years