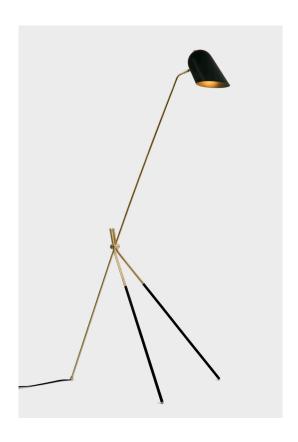

### **CLIFF FLOOR**

The Cliff Collection brings together the best of Lambert & fils Studio in its use of many signature elements. Natural brass and matte black rods provide structure for lamps with elegant shades and a range of spherical bulbs. The finishing and connection details complete this full collection of lamps, giving character and nuance to their robust, functional forms.

type: floor

construction: brass and powder coated steel body

 $\dot{\rm powder}$  coated aluminum shade

brass hardware nylon cord

specifications: source: LED lamp provided (G9 base)

power consumption: ? lumen output: ???Im