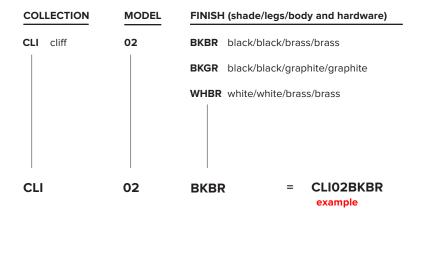

### **ORDER GUIDE: SKU**

#### **FINISH**

flat black flat white graphite

NOTES:

- not protected against liquids (refer to IP20)
- additional charges for modifications or for special orders
- please refer to maintenance sheet on website for cleaning instructions