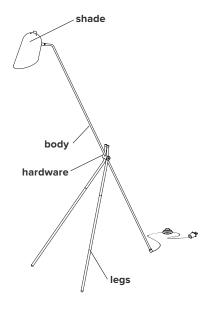

type: floor

construction: brass and powder coated steel body

 $\dot{\rm powder}$  coated aluminum shade

brass hardware nylon cord

specifications: source: LED lamp provided (G9 base)

power consumption: ? lumen output: ???Im