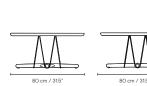

#### SPECIFICATIONS

| Packaging dimensions and weight | Height | Width  | Length | Cbm  | Netto  | Tare   | Gross  | Cartons |
|---------------------------------|--------|--------|--------|------|--------|--------|--------|---------|
| EO23, base                      | 405 mm | 290 mm | 290 mm | 0.03 | 2 kg   | 0.8 kg | 2.8 kg | 2/2     |
| EO23, table                     | 65 mm  | 375 mm | 830 mm | 0.02 | 2.8 kg | 0.8 kg | 3.6 kg | 1/1     |