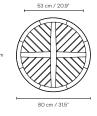

## EMBRACE OUTDOOR COFFEE TABLE

Designed to complement the EOOS Outdoor Sofa, the Embrace Lounge Table references the dynamic, floating expression of the EOOS Outdoor Dining Table. Crafted in FSC-certified untreated teak that develops a beautiful, silver-grey patina as it ages, the table top consists of 43 meticulously cut pieces, mounted into a daisy formation. An elegant steel frame gives it a lightness of form, grounded by a solid wood base.

#### SPECIFICATIONS

| Packaging dimensions and weight | Height | Width  | Length | Cbm  | Netto  | Tare   | Gross  | Cartons |
|---------------------------------|--------|--------|--------|------|--------|--------|--------|---------|
| EO23, base                      | 405 mm | 290 mm | 290 mm | 0.03 | 2 kg   | 0.8 kg | 2.8 kg | 2/2     |
| EO23, table                     | 65 mm  | 375 mm | 830 mm | 0.02 | 2.8 kg | 0.8 kg | 3.6 kg | 1/1     |