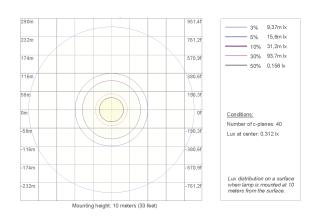

oltage frequency     | Electric shock protection | Ingress protection |
|----------------------------------------|--------|----------|-----------------------|---------------------------|--------------------|
| Phillips LED: T25 1.7W E14, warm white | E14    | 15W      | Max. 220-240V/50-60HZ | Class II                  | IP20               |

| Packaging dimensions and weight | Height | Width  | Length | Cbm  | Net.   | Tara   | Gross  | Cartons |
|---------------------------------|--------|--------|--------|------|--------|--------|--------|---------|
|                                 | 536 mm | 296 mm | 233 mm | 0.04 | 0.8 kg | 0.8 kg | 1.6 kg | 1/1     |

# Preassembled

Yes

# MATERIALS



## RECOMMENDED LIGHT SOURCE USED FOR MEASSUREMENTS



### POLAR FOOTCANDLES





#### ISO-LUX