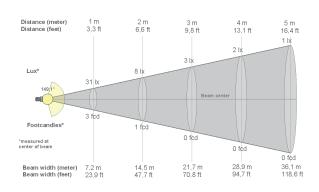

ket | Max watt | Voltage frequency     | Electric shock protection | Ingress protection |
|----------------------------------------|--------|----------|-----------------------|---------------------------|--------------------|
| Phillips LED: T25 1.7W E14, warm white | E14    | 15W      | Max. 220-240V/50-60HZ | Class II                  | IP20               |

| Packaging dimensions and weight | Height | Width  | Length | Cbm  | Net.   | Tara   | Gross  | Cartons |
|---------------------------------|--------|--------|--------|------|--------|--------|--------|---------|
|                                 | 536 mm | 296 mm | 233 mm | 0.04 | 0.8 kg | 0.8 kg | 1.6 kg | 1/1     |

# Preassembled

Yes

# MATERIALS



## RECOMMENDED LIGHT SOURCE USED FOR MEASSUREMENTS



### POLAR FOOTCANDLES





#### ISO-LUX