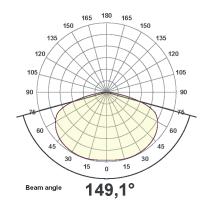

ocket | Max watt | Voltage frequency     | Electric shock protection | Ingress protection |
|----------------------------------------|--------|----------|-----------------------|---------------------------|--------------------|
| Phillips LED: T25 1.7W E14, warm white | E14    | 15W      | Max. 220-240V/50-60HZ | Class II                  | IP20               |

| Packaging dimensions and weight | Height | Width  | Length | Cbm  | Net.   | Tara   | Gross  | Cartons |
|---------------------------------|--------|--------|--------|------|--------|--------|--------|---------|
|                                 | 536 mm | 296 mm | 233 mm | 0.04 | 0.8 kg | 0.8 kg | 1.6 kg | 1/1     |

# Preassembled

Yes

# MATERIALS



## RECOMMENDED LIGHT SOURCE USED FOR MEASSUREMENTS



### POLAR FOOTCANDLES





#### ISO-LUX