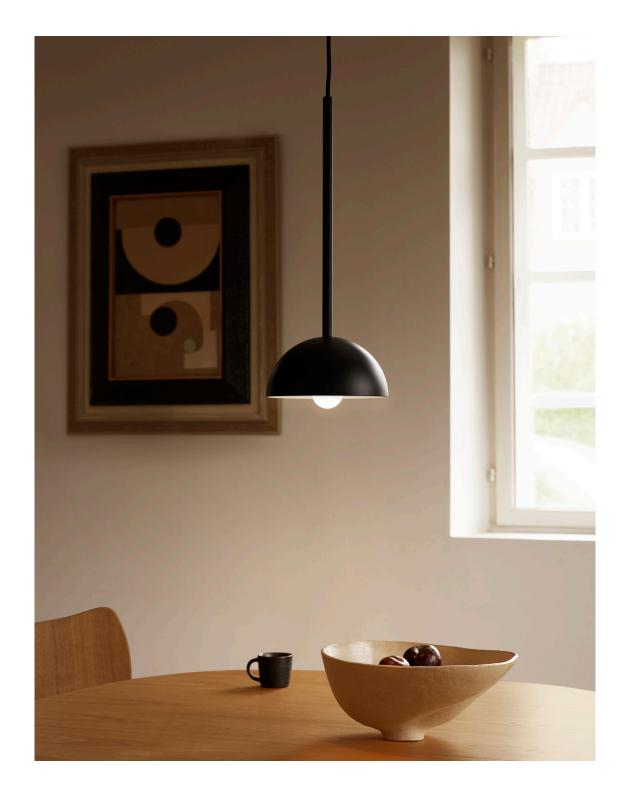

# CARL HANSEN & SØN

PRODUCT DATA SHEET

MO330 PENDANT

The MO Lighting Series is a collection of exquisitely minimalistic lamps designed to bring a sense of serenity and warmth – inspired by the comforting effect that light has on the human experience, especially during the dark days of winter. The Danish designer Mads Odgård chose to focus on two simple and familiar shapes: the hemisphere and the cylinder, forms with clear, logical connections to natural light.