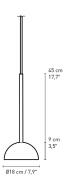

### **SPECIFICATIONS**

| Bulb         | Dimmable function | Cord            | Suspension |  |
|--------------|-------------------|-----------------|------------|--|
| Not included | None              | 2.5m black cord | Included   |  |

| Packaging dimensions and weight | Height | Width  | Length | Cbm  | Net.   | Tara   | Gross  | Cartons |
|---------------------------------|--------|--------|--------|------|--------|--------|--------|---------|
|                                 | 536 mm | 296 mm | 233 mm | 0.04 | 0.8 kg | 0.8 kg | 1.6 kg | 1/1     |