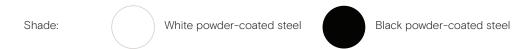

2.5m black cord | Included   |  |

| Recommended light source               | Socket | Max watt | Voltage frequency     | Electric shock protection | Ingress protection |
|----------------------------------------|--------|----------|-----------------------|---------------------------|--------------------|
| Phillips LED: T25 1.7W E14, warm white | E14    | 15W      | Max. 220-240V/50-60HZ | Class II                  | IP20               |

| Packaging dimensions and weight | Height | Width  | Length | Cbm  | Net.   | Tara   | Gross  | Cartons |
|---------------------------------|--------|--------|--------|------|--------|--------|--------|---------|
|                                 | 536 mm | 296 mm | 233 mm | 0.04 | 0.8 kg | 0.8 kg | 1.6 kg | 1/1     |

# Preassembled

Yes

# MATERIALS



## RECOMMENDED LIGHT SOURCE USED FOR MEASSUREMENTS



### POLAR FOOTCANDLES





#### ISO-LUX