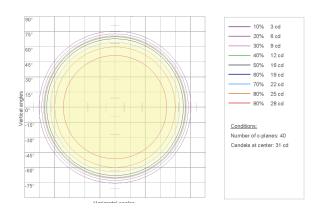

Voltage frequency     | Electric shock protection | Ingress protection |
|----------------------------------------|--------|----------|-----------------------|---------------------------|--------------------|
| Phillips LED: T25 1.7W E14, warm white | E14    | 15W      | Max. 220-240V/50-60HZ | Class II                  | IP20               |

| Packaging dimensions and weight | Height | Width  | Length | Cbm  | Net.   | Tara   | Gross  | Cartons |
|---------------------------------|--------|--------|--------|------|--------|--------|--------|---------|
|                                 | 536 mm | 296 mm | 233 mm | 0.04 | 0.8 kg | 0.8 kg | 1.6 kg | 1/1     |

# Preassembled

Yes

# MATERIALS



## RECOMMENDED LIGHT SOURCE USED FOR MEASSUREMENTS



### POLAR FOOTCANDLES





#### ISO-LUX