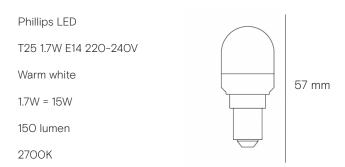

| Recommended light source               | Socket | Max watt | Voltage frequency     | Electric shock protection | Ingress protection |
|----------------------------------------|--------|----------|-----------------------|---------------------------|--------------------|
| Phillips LED: T25 1.7W E14, warm white | E14    | 15W      | Max. 220-240V/50-60HZ | Class II                  | IP20               |

## RECOMMENDED LIGHT SOURCE USED FOR MEASSUREMENTS