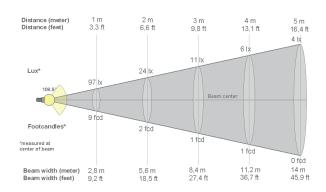

-----------------------------|--------|----------|-----------------------|---------------------------|--------------------|
| Phillips LED: E14, 4,3W, warm white | E14    | 15W      | Max. 220-240V/50-60HZ | Class II                  | IP20               |

| Packaging dimensions and weight | Height  | Width  | Length | Cbm  | Net.   | Tara   | Gross  | Cartons |
|---------------------------------|---------|--------|--------|------|--------|--------|--------|---------|
|                                 | 1230 mm | 447 mm | 290 mm | 0.16 | 5.5 kg | 3.5 kg | 9.0 kg | 1/1     |

#### Preassembled

Yes

#### **MATERIALS**



#### RECOMMENDED LIGHT SOURCE USED FOR MEASSUREMENTS

Phillips LED

P45 4.3W E14 220-240V FR

Warm white

4,3W = 40W

470 lumen

2700K



### **POLAR**

## FOOTCANDLES





#### ISO-LUX





CE CE