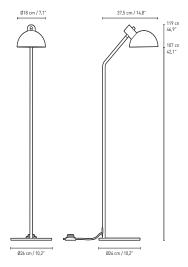

| Packaging dimensions and weight | Height  | Width  | Length | Cbm  | Net.   | Tara   | Gross  | Cartons |
|---------------------------------|---------|--------|--------|------|--------|--------|--------|---------|
|                                 | 1230 mm | 447 mm | 290 mm | 0.16 | 5.5 kg | 3.5 kg | 9.0 kg | 1/1     |