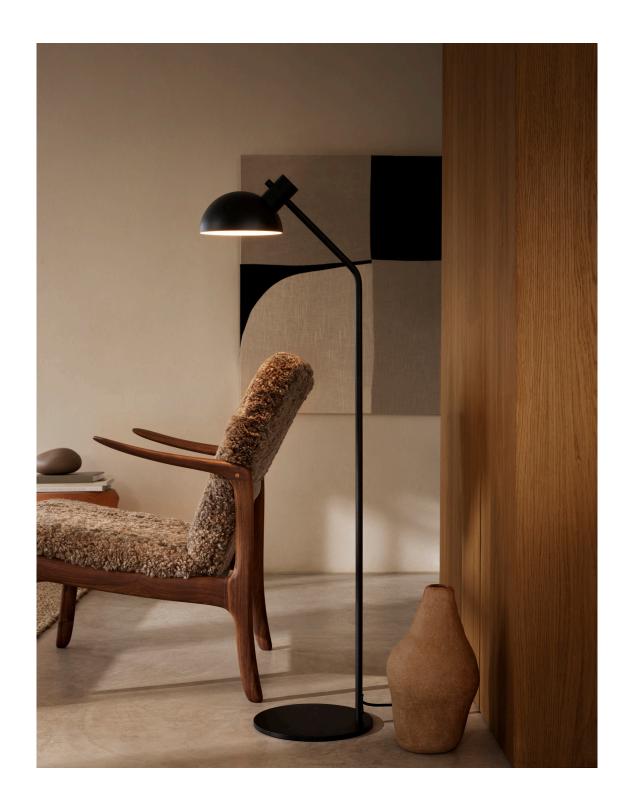

# CARL HANSEN & SØN

PRODUCT DATA SHEET

MO320 FLOOR LAMP

The MO Lighting Series is a collection of exquisitely minimalistic lamps designed to bring a sense of serenity and warmth - inspired by the comforting effect that light has on the human experience, especially during the dark days of winter. The Danish designer Mads Odgård chose to focus on two simple and familiar shapes: the hemisphere and the cylinder, forms with clear, logical connections to natural light.