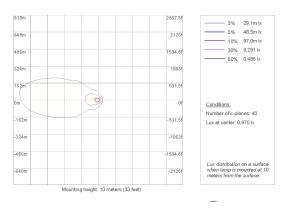

-----------|--------|----------|-----------------------|---------------------------|--------------------|
| Phillips LED: E14, 4,3W, warm white | E14    | 15W      | Max. 220-240V/50-60HZ | Class II                  | IP20               |

| Packaging dimensions and weight | Height  | Width  | Length | Cbm  | Net.   | Tara   | Gross  | Cartons |
|---------------------------------|---------|--------|--------|------|--------|--------|--------|---------|
|                                 | 1230 mm | 447 mm | 290 mm | 0.16 | 5.5 kg | 3.5 kg | 9.0 kg | 1/1     |

#### Preassembled

Yes

#### **MATERIALS**



#### RECOMMENDED LIGHT SOURCE USED FOR MEASSUREMENTS

Phillips LED

P45 4.3W E14 220-240V FR

Warm white

4,3W = 40W

470 lumen

2700K



### **POLAR**

## FOOTCANDLES





#### ISO-LUX





CE CE