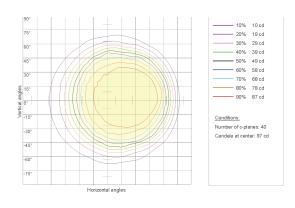

-------------|--------|----------|-----------------------|---------------------------|--------------------|
| Phillips LED: E14, 4,3W, warm white | E14    | 15W      | Max. 220-240V/50-60HZ | Class II                  | IP20               |

| Packaging dimensions and weight | Height  | Width  | Length | Cbm  | Net.   | Tara   | Gross  | Cartons |
|---------------------------------|---------|--------|--------|------|--------|--------|--------|---------|
|                                 | 1230 mm | 447 mm | 290 mm | 0.16 | 5.5 kg | 3.5 kg | 9.0 kg | 1/1     |

#### Preassembled

Yes

#### **MATERIALS**



#### RECOMMENDED LIGHT SOURCE USED FOR MEASSUREMENTS

Phillips LED

P45 4.3W E14 220-240V FR

Warm white

4,3W = 40W

470 lumen

2700K



### **POLAR**

## FOOTCANDLES





#### ISO-LUX





CE CE