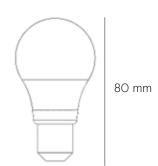

#### RECOMMENDED LIGHT SOURCE USED FOR MEASSUREMENTS

Phillips LED

P45 4.3W E14 220-240V FR

Warm white

4,3W = 40W

470 lumen

2700K