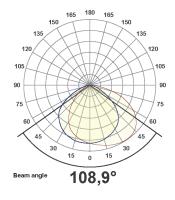

-------------------------------|--------|----------|-----------------------|---------------------------|--------------------|
| Phillips LED: E14, 4,3W, warm white | E14    | 15W      | Max. 220-240V/50-60HZ | Class II                  | IP20               |

| Packaging dimensions and weight | Height  | Width  | Length | Cbm  | Net.   | Tara   | Gross  | Cartons |
|---------------------------------|---------|--------|--------|------|--------|--------|--------|---------|
|                                 | 1230 mm | 447 mm | 290 mm | 0.16 | 5.5 kg | 3.5 kg | 9.0 kg | 1/1     |

#### Preassembled

Yes

#### **MATERIALS**



#### RECOMMENDED LIGHT SOURCE USED FOR MEASSUREMENTS

Phillips LED

P45 4.3W E14 220-240V FR

Warm white

4,3W = 40W

470 lumen

2700K



### **POLAR**

## FOOTCANDLES





#### ISO-LUX





CE CE