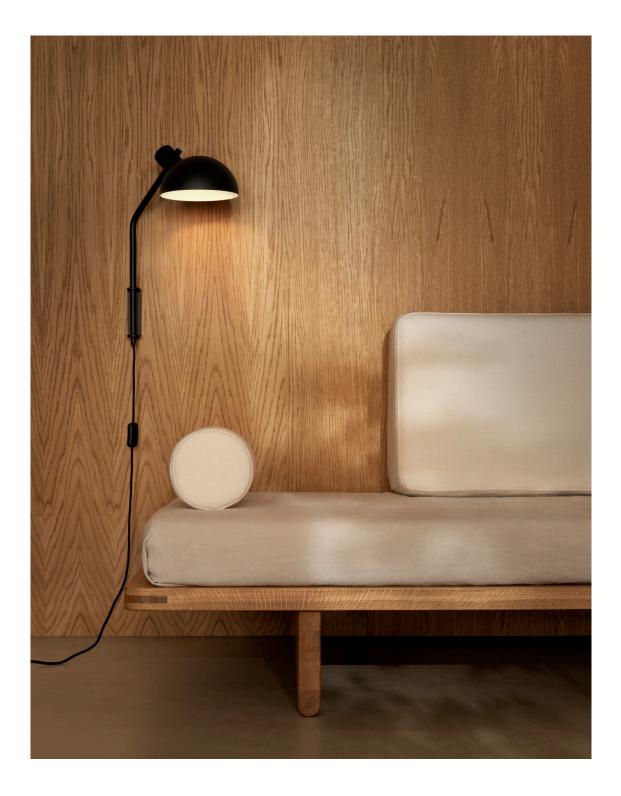

## MO300 WALL LAMP

The MO Lighting Series is a collection of exquisitely minimalistic lamps designed to bring a sense of serenity and warmth – inspired by the comforting effect that light has on the human experience, especially during the dark days of winter. The Danish designer Mads Odgård chose to focus on two simple and familiar shapes: the hemisphere and the cylinder, forms with clear, logical connections to natural light.