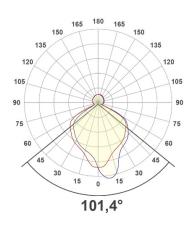

|             |                                     |              |               |            |           |  |
|                                    |             |              |            |             |                                     |              |               |            |           |  |
| MATERIALS                          |             |              |            |             |                                     |              |               |            |           |  |
| Shade: White                       | e powder-co | ated stee    |            | Black por   | wder-cc                             | ated steel   |               |            |           |  |

## MADS ODGÅRD

### MO300 WALL LAMP

#### RECOMMENDED LIGHT SOURCE USED FOR MEASSUREMENTS



POLAR







ISO-LUX





CE