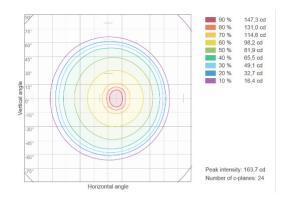

|                                     |              |               |            |           |  |
|                                    |             |              |            |             |                                     |              |               |            |           |  |
| MATERIALS                          |             |              |            |             |                                     |              |               |            |           |  |
| Shade: White                       | e powder-co | ated stee    |            | Black por   | wder-cc                             | ated steel   |               |            |           |  |

## MADS ODGÅRD

### MO300 WALL LAMP

#### RECOMMENDED LIGHT SOURCE USED FOR MEASSUREMENTS



POLAR







ISO-LUX





CE