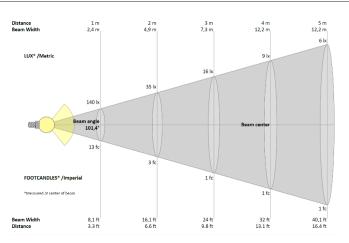

|             |                                     |              |               |            |           |  |
|                                    |             |              |            |             |                                     |              |               |            |           |  |
| MATERIALS                          |             |              |            |             |                                     |              |               |            |           |  |
| Shade: White                       | e powder-co | ated stee    |            | Black por   | wder-cc                             | ated steel   |               |            |           |  |

## MADS ODGÅRD

### MO300 WALL LAMP

#### RECOMMENDED LIGHT SOURCE USED FOR MEASSUREMENTS



POLAR







ISO-LUX





CE