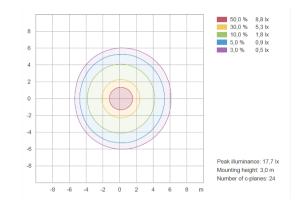

|                                     |              |               |            |           |  |
|                                    |             |              |            |             |                                     |              |               |            |           |  |
| MATERIALS                          |             |              |            |             |                                     |              |               |            |           |  |
| Shade: White                       | e powder-co | ated stee    |            | Black por   | wder-cc                             | ated steel   |               |            |           |  |

## MADS ODGÅRD

### MO300 WALL LAMP

#### RECOMMENDED LIGHT SOURCE USED FOR MEASSUREMENTS



POLAR







ISO-LUX





CE