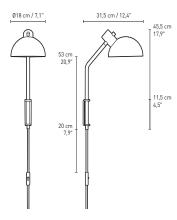

#### SPECIFICATIONS

| Bulb                               | immable fu  | nction       |            | Cord        |                                     |              |               |            |           |  |
|------------------------------------|-------------|--------------|------------|-------------|-------------------------------------|--------------|---------------|------------|-----------|--|
| Not included                       | lone        | ine          |            |             | 2.5m black cord with in-line switch |              |               |            |           |  |
| Recommended light source           | Socket      | Max wa       | itt Voltag | e frequency |                                     | Electric sho | ck protection | Ingress pi | rotection |  |
| Phillips LED: E14, 4.3W, warm whit | e E14       | 15W          | Max. 2     | 20-240V/50  | -60HZ                               | Class II     |               | IP20       |           |  |
|                                    |             |              |            |             |                                     |              |               |            |           |  |
| Packaging dimensions and weig      | nt Heigh    | ıt           | Width      | Length      | Cbm                                 | Netto        | Tara          | Gross      | Cartons   |  |
|                                    | 587 m       | ım           | 400 mm     | 252 mm      | 0.06                                | 1.2 kg       | 1.4 kg        | 2.6 kg     | 1/1       |  |
|                                    |             |              |            |             |                                     |              |               |            |           |  |
| Mounting                           | F           | Preassembled |            |             |                                     |              |               |            |           |  |
| Black screws and plugs included    | Y           | ′es          |            |             |                                     |              |               |            |           |  |
|                                    |             |              |            |             |                                     |              |               |            |           |  |
|                                    |             |              |            |             |                                     |              |               |            |           |  |
| MATERIALS                          |             |              |            |             |                                     |              |               |            |           |  |
| Shade: White                       | e powder-co | ated stee    |            | Black por   | wder-cc                             | ated steel   |               |            |           |  |