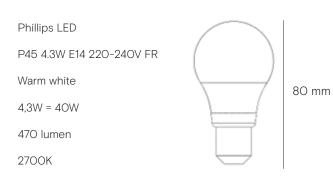

#### SPECIFICATIONS

| Bulb                               | immable fu  | nction       |            | Cord        |                                     |              |               |            |           |  |
|------------------------------------|-------------|--------------|------------|-------------|-------------------------------------|--------------|---------------|------------|-----------|--|
| Not included                       | lone        | ine          |            |             | 2.5m black cord with in-line switch |              |               |            |           |  |
| Recommended light source           | Socket      | Max wa       | itt Voltag | e frequency |                                     | Electric sho | ck protection | Ingress pi | rotection |  |
| Phillips LED: E14, 4.3W, warm whit | e E14       | 15W          | Max. 2     | 20-240V/50  | -60HZ                               | Class II     |               | IP20       |           |  |
|                                    |             |              |            |             |                                     |              |               |            |           |  |
| Packaging dimensions and weig      | nt Heigh    | ıt           | Width      | Length      | Cbm                                 | Netto        | Tara          | Gross      | Cartons   |  |
|                                    | 587 m       | ım           | 400 mm     | 252 mm      | 0.06                                | 1.2 kg       | 1.4 kg        | 2.6 kg     | 1/1       |  |
|                                    |             |              |            |             |                                     |              |               |            |           |  |
| Mounting                           | F           | Preassembled |            |             |                                     |              |               |            |           |  |
| Black screws and plugs included    | Y           | ′es          |            |             |                                     |              |               |            |           |  |
|                                    |             |              |            |             |                                     |              |               |            |           |  |
|                                    |             |              |            |             |                                     |              |               |            |           |  |
| MATERIALS                          |             |              |            |             |                                     |              |               |            |           |  |
| Shade: White                       | e powder-co | ated stee    |            | Black por   | wder-cc                             | ated steel   |               |            |           |  |

#### RECOMMENDED LIGHT SOURCE USED FOR MEASSUREMENTS

POLAR

ISO-LUX

CE