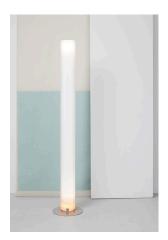

## **Stylos**

by Achille Castiglioni , 1984

Floor lamp providing indirect and diffused light. Silver powdercoated steel base. Opaline extruded polymethylmethacrylate (PMMA) diffuser column. Functions ON/OFF of two placed luminous sources at the extremities of the diffuser of the apparatus, happen by means of interrupting double quantity to pedal mounted on the cable feeding electrical worker.