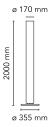

Cord Length 2850 mm

Materials Polymethylmethacrylate, Steel

Colors F6310004 - Silver

( € 🕸 🖟 📙 Certificate